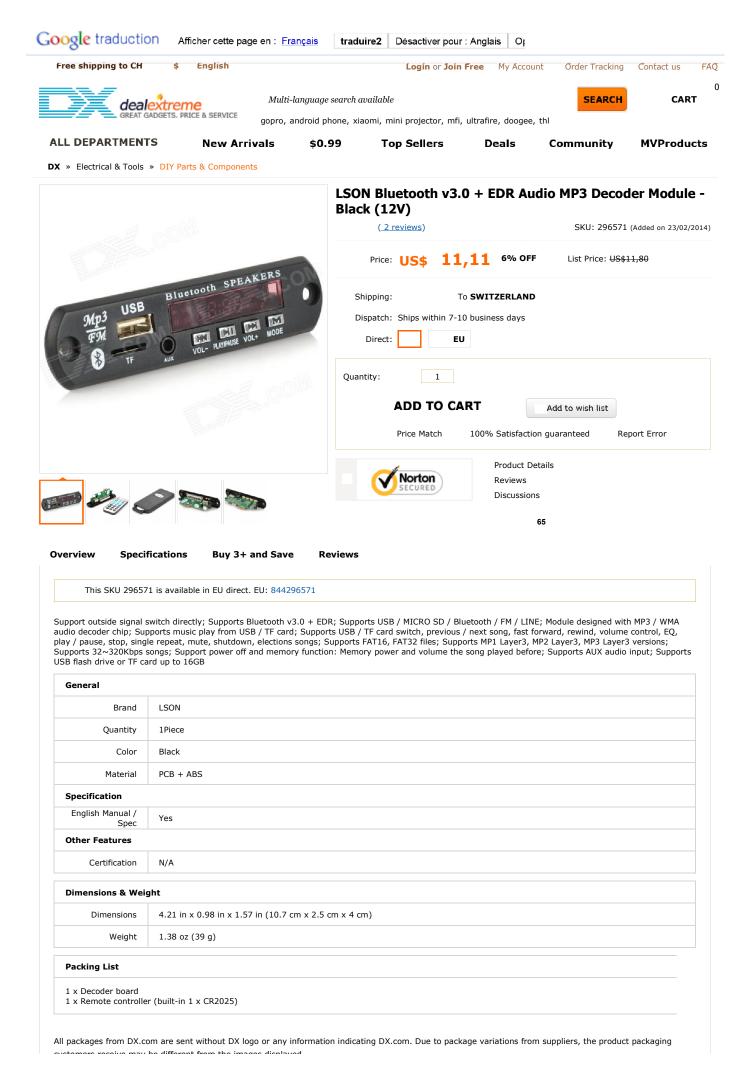

ZnDiy-BRY Tag2.0 iBeacon CC2541 TagBeacon Near Field

UNO Starter Kit for Arduino (Works with Official Arduino 10.1" Digital IPS Screen (1280 x 800) + Drive Board

DIY Basic Starter Kit for Arduino - Deep Blue + OV7670 300KP VGA Came a Module for Arduino (Works

| (0 Reviews)                                                                                                                                      | (8 Reviews)                                                                                                                                          | (2 Reviews)                                                                                                                                                                                           | (6 Reviews)